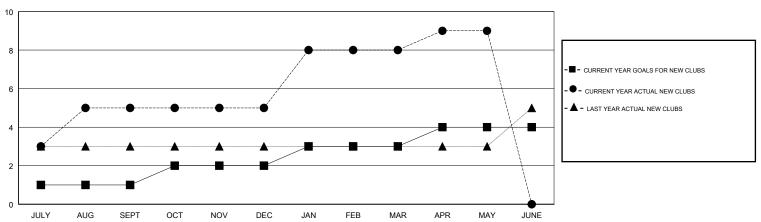

### GOALS AND ACTUAL NEW CLUBS CUMULATIVE

# GMT: N S SANKAR LOCATION INDIA GMT CA Clubs Members

|               | Club          | s           |               | Members               |                           |                         |                                              |  |
|---------------|---------------|-------------|---------------|-----------------------|---------------------------|-------------------------|----------------------------------------------|--|
|               | RESULTS FOR   | R 2018-2019 |               | RESULTS FOR 2018-2019 |                           |                         |                                              |  |
| QUARTER       | NEW CLUB GOAL | NEW CLUBS   | DROPPED CLUBS | QUARTER               | MEMBER GROWTH NET<br>GOAL | MEMBER GROWTH<br>ACTUAL | DROPPED MEMBERS ACTUAL (including transfers) |  |
| JULY/AUG/SEPT | 1             | 5           | 0             | JULY/AUG/SEPT         | 100                       | 163                     | 29                                           |  |
| OCT/NOV/DEC   | 1             | 0           | 0             | OCT/NOV/DEC           | 80                        | 26                      | 25                                           |  |
| JAN/FEB/MAR   | 1             | 3           | 0             | JAN/FEB/MAR           | 60                        | 207                     | 80                                           |  |
| APR/MAY/JUNE  | 1             | 1           | 0             | APR/MAY/JUNE          | 40                        | 219                     | 99                                           |  |