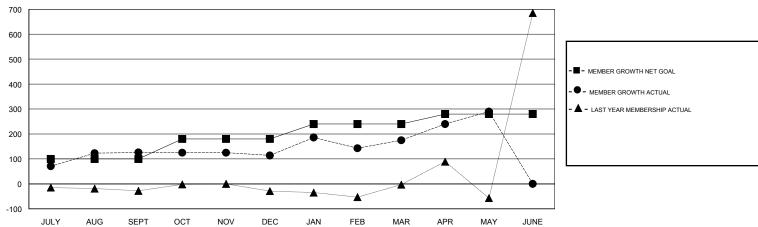

### GOALS AND ACTUAL MEMBERS CUMULATIVE

| DROPPED CLUBS: 0  DROPPED MEMBERS |          | 44 CLUBS OF 67 ADDED 1 OR MORE<br>NEW MEMBERS | GENDER DIS  MALE  FEMALE  Women Percenta | TRIBUTION  2,324 (67.17%)  1,136 (32.83%)  ge Fiscal Year Goal: 20% |       |
|-----------------------------------|----------|-----------------------------------------------|------------------------------------------|---------------------------------------------------------------------|-------|
| DECEASED                          | 5        | OLIOV HEDE FOR OTHER ATIVE                    | TOTAL FAMILY UNIT MEMBERS                |                                                                     | 2,227 |
| CLUB CANCELLED OTHER              | 0<br>228 | CLICK HERE FOR CUMULATIVE  MEMBERSHIP DATA    | FAMILY MEMBERS                           | PAYING HALF                                                         | 1,589 |
| TOTAL                             | 233      |                                               | 5025                                     |                                                                     |       |

# GMT: N S SANKAR LOCATION INDIA GMT CA Clubs Members

|               | Club          | s           |               | Members               |                           |                         |                                              |  |
|---------------|---------------|-------------|---------------|-----------------------|---------------------------|-------------------------|----------------------------------------------|--|
|               | RESULTS FOR   | R 2018-2019 |               | RESULTS FOR 2018-2019 |                           |                         |                                              |  |
| QUARTER       | NEW CLUB GOAL | NEW CLUBS   | DROPPED CLUBS | QUARTER               | MEMBER GROWTH NET<br>GOAL | MEMBER GROWTH<br>ACTUAL | DROPPED MEMBERS ACTUAL (including transfers) |  |
| JULY/AUG/SEPT | 1             | 5           | 0             | JULY/AUG/SEPT         | 100                       | 163                     | 29                                           |  |
| OCT/NOV/DEC   | 1             | 0           | 0             | OCT/NOV/DEC           | 80                        | 26                      | 25                                           |  |
| JAN/FEB/MAR   | 1             | 3           | 0             | JAN/FEB/MAR           | 60                        | 207                     | 80                                           |  |
| APR/MAY/JUNE  | 1             | 1           | 0             | APR/MAY/JUNE          | 40                        | 219                     | 99                                           |  |